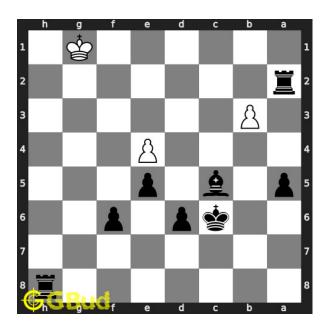

#### Solution 1

**Initial board position** This is the initial board position of hard chess puzzle 0106.

Figure 3: Initial board position of hard chess puzzle 0106