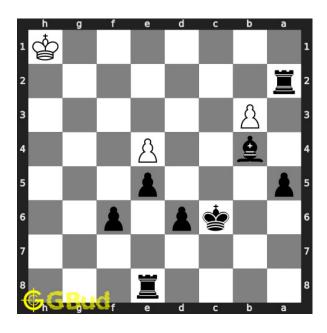

#### Hard chess puzzle 0106

Figure 1: Solve this hard chess puzzle 0106. Mate in 3 moves @ https://gbud.in/gcjzh33

Figure 2: Solve this hard chess puzzle online with solution @ https://gbud.in/gcjzh33

Dont forget to check out chess puzzles, easy chess puzzles, medium chess puzzles, hard chess puzzles and chess puzzles collections.

#### Solution 1

**Initial board position** This is the initial board position of hard chess puzzle 0106.

Figure 3: Initial board position of hard chess puzzle 0106