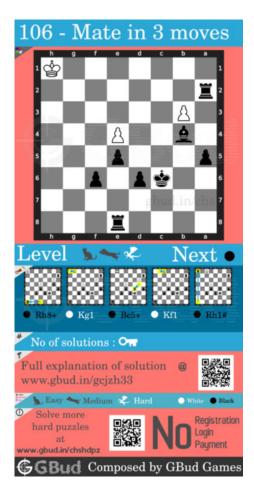

# Hard Chess puzzle # 0106 - Mate in 3 moves

Solve this hard chess puzzle and improve your chess games through improvement of your chess strategies and chess tactics. This hard puzzle is a subset of kids games.

Puzzle No: 0106

Difficulty level: hard

Description: Mate in 3 moves

Next Move: Black

Player level: Advanced

Short URL for puzzle: https://gbud.in/gcjzh33

#### Hard chess puzzle 0106

Figure 1: Solve this hard chess puzzle 0106. Mate in 3 moves @ https://gbud.in/gcjzh33

Figure 2: Solve this hard chess puzzle online with solution @ https://gbud.in/gcjzh33

Dont forget to check out chess puzzles, easy chess puzzles, medium chess puzzles, hard chess puzzles and chess puzzles collections.

#### Right moves for the solution to the hard chess puzzle 0106

Based on the objective of the puzzle, you have to make the right moves. Following are the right moves

1. Rh8+, Bc5+, Rh1#

#### Explanation for the moves

- 1. Rh8+ Your rook moves to h8 and gives check to opponent.
- 2. Kg1 Opponent's king moves to g1 as this is the only legal move available. It can't come to second rank due to the attack from your rook.
- 3. Bc5+ Your bishop moves to c5 and gives next check to opponent.
- 4. Kf1 Opponent's king escapes from the check threat by moving to f8.
- 5. Rh1# Your rook moves to h1 and checkmate. This is called ladder mate or lawn mover mate. This is how you can mate in 3 moves.
- 6. For right move You have forced the opponent's king to move to f1 to have a ladder mate. It was a wise decision
- 7. For wrong move You missed a ladder mate. Try again