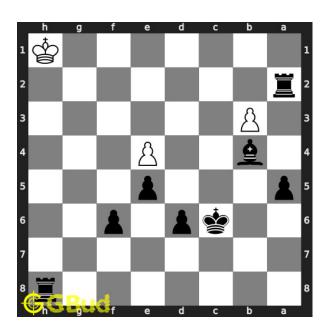

#### Move 2 Move by white

Figure 5: Kg1

opponent's king moves to g1 as this is the only legal move available. it can't come to second rank due to the attack from your rook.