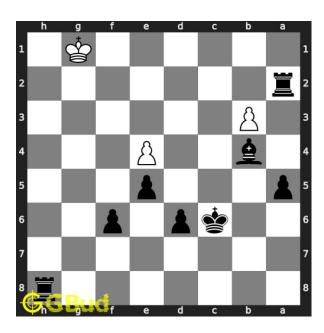

#### Move 3 Move by black

Figure 6: Bc5+

your bishop moves to c5 and gives next check to opponent.