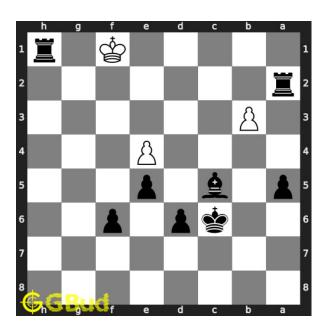

#### Move 4 Move by white

Figure 7: Kf1

opponent's king escapes from the check threat by moving to f8.

#### Move 5 Move by black

Figure 8: Rh1#

your rook moves to h1 and checkmate. this is called ladder mate or lawn mover mate. this is how you can mate in 3 moves.