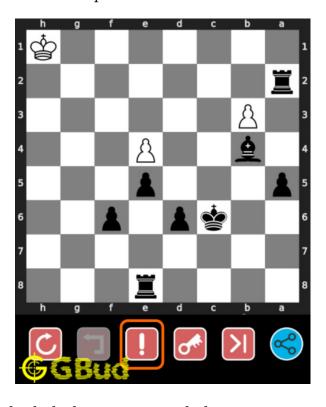

#### Hard chess puzzle 0106

Figure 1: Solve this hard chess puzzle 0106. Mate in 3 moves @ https://gbud.in/gcjzh33

Figure 2: Solve this hard chess puzzle online with solution @ https://gbud.in/gcjzh33

Dont forget to check out chess puzzles, easy chess puzzles, medium chess puzzles, hard chess puzzles and chess puzzles collections.

#### Solution 1

**Initial board position** This is the initial board position of hard chess puzzle 0106.

Figure 3: Initial board position of hard chess puzzle 0106