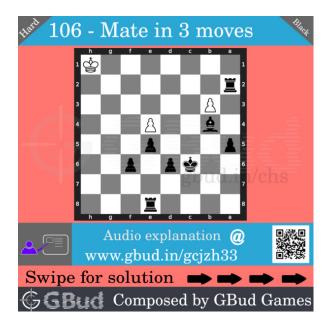

#### Hard chess puzzle 0106

Figure 1: Solve this hard chess puzzle 0106. Mate in 3 moves @ https://gbud.in/gcjzh33

Figure 2: Solve this hard chess puzzle online with solution @ https://gbud.in/gcjzh33

Dont forget to check out chess puzzles, easy chess puzzles, medium chess puzzles, hard chess puzzles and chess puzzles collections.

#### Solution to hard chess puzzle 0106

At this puzzle, next move is by Black. The objective of the puzzle is to mate in 3 moves.

See the interactive solution at the puzzle page

#### Solution 1

**Initial board position** This is the initial board position of hard chess puzzle 0106.

Figure 3: Initial board position of hard chess puzzle 0106