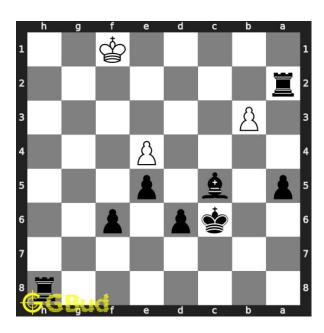

#### Move 2 Move by white

Figure 5: Kg1

opponent's king moves to g1 as this is the only legal move available. it can't come to second rank due to the attack from your rook.

#### Move 3 Move by black

Figure 6: Bc5+

your bishop moves to c5 and gives next check to opponent.