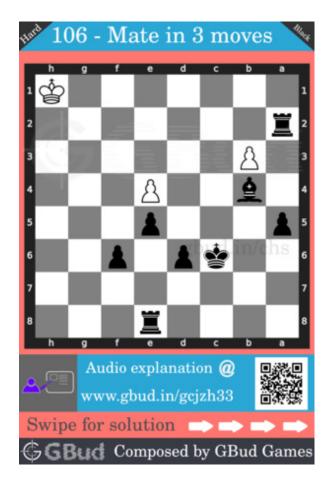

#### Hard chess puzzle 0106

Figure 1: Solve this hard chess puzzle 0106. Mate in 3 moves @ https://gbud.in/gcjzh33

Figure 2: Solve this hard chess puzzle online with solution @ https://gbud.in/gcjzh33

Dont forget to check out chess puzzles, easy chess puzzles, medium chess puzzles, hard chess puzzles and chess puzzles collections.

### $\mathbf{Move} \ \mathbf{1} \quad \text{Move by black}$

Figure 4: Rh8+

your rook moves to h8 and gives check to opponent.