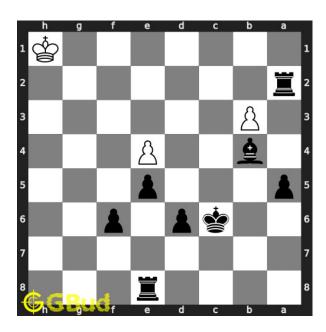

### $\mathbf{Move} \ \mathbf{1} \quad \text{Move by black}$

Figure 4: Rh8+

your rook moves to h8 and gives check to opponent.